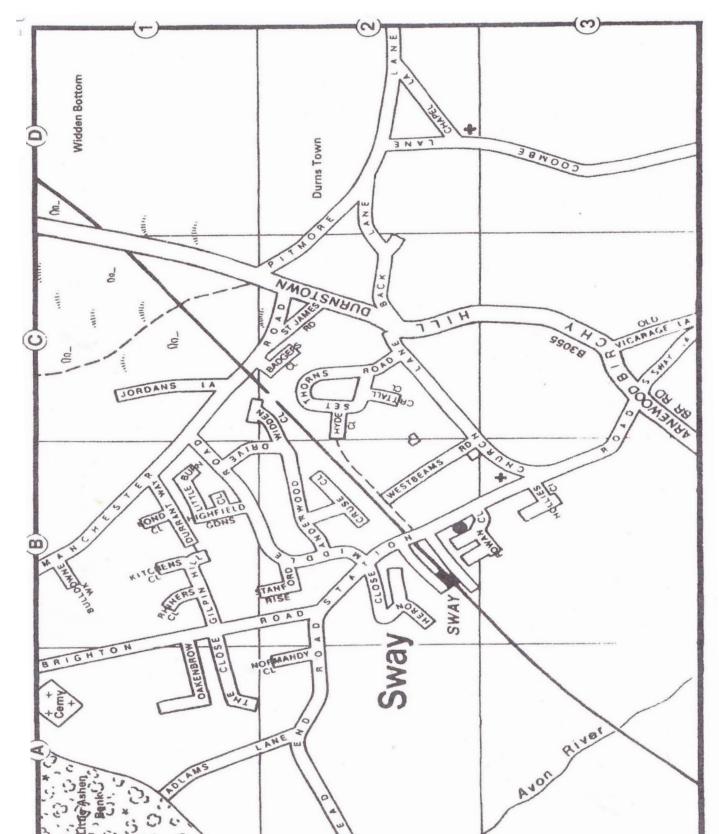

### Place an X where your house is and return with your entry form

Scarecrow Name.....

**Scarecrow Address.....** 